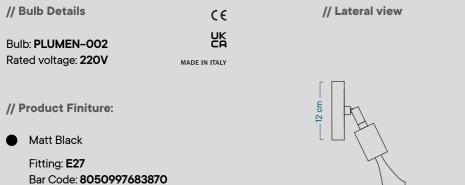

#### Naming // 002 Adjustable lamp

The Plumen adjustable lamp is the epitome of minimalism and elegance, providing a lighting solution of utmost refinement. Crafted in black or white metal, it offers a subtle yet sophisticated design, with its flexible joints allowing for custom adjustments to the lighting direction. The iconic and sinuous Plumen 002 bulb completes the look, infusing the composition with an aura of pure elegance. Together, they create a lighting option that exudes sophistication and style, and elevates any environment.

Matt Black

Fitting: **E27** Bar Code: **8050997683818** Code: **PLUMEN-APM2VNTBS1BR-002** 

Matt White

Fitting: **E27** Bar Code: **8050997683849** Code: **PLUMEN-APM2VBOTBS1CR-002** 

// Top view

// Lateral view