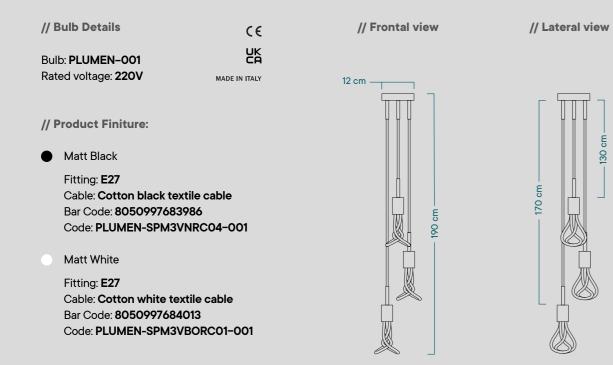

#### Code // PLUMEN-001

Attach: E27 Light colour: Natural white Power consumption: 6.5W Watt equivalent: **50W** Lumen output: 500lm Lifetime: 20,000 Hours Dimmable: Yes Colour temperature: **3500K** Switching cycles: > 100,000 Warm-Up time: Instant full light Power factor: > 0.8 Colour rendering: > 90 Energy class: **G** 

#### Code // PLUMEN-UL-001

Attach: E26 Light colour: Natural white Power consumption: 6.5W Watt equivalent: 40W Lumen output: **420lm** Lifetime: 20,000 Hours Dimmable: Yes Colour temperature: **3500K** Switching cycles: > 100,000 Warm-Up time: Instant full light Colour rendering: > 90

120V