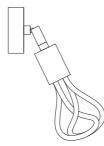

Naming // 001W Wall lamp

Sinuous and clean-cut lines: a perfect combination that truly highlights the 001 light bulb's iconic design. Elegant and versatile, this wall lamp will shine in any ambience, private or public.