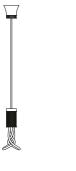

#### Naming // 001C Ceiling lamp

The OO1 ceiling lamp encapsulates a true sense of authenticity which was achieved by blending two very different materials, ribbed steel and coarse walnut. The light bulb always remains central to the design, turning it into an iconic furnishing piece. The ideal ceiling lamp for any occasion, ranging from corridors to living rooms.