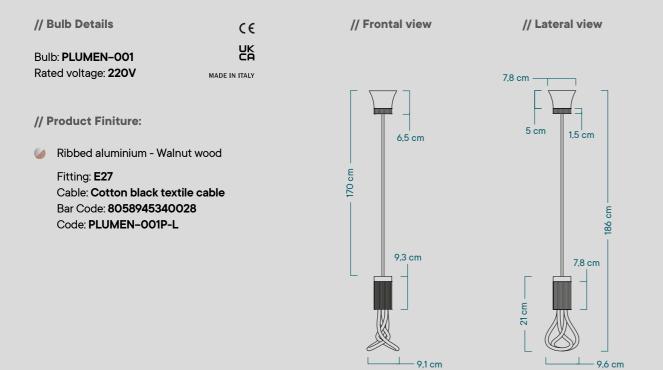

#### Naming // 001P Pendant lamp

A merger between the coarse texture of the walnut and the cool ribbing of the steel, to convey a sense of spontaneity and a unique material contrast in the OO1 light bulb. This suspension lamp is set apart by clean, geometrical lines that make it adaptable to any space or environment. The suspension cable also has an adjustable length to regulate the lamps' height.

| // Bulb Details                         | C€                  | // Lateral view |  |
|-----------------------------------------|---------------------|-----------------|--|
| Bulb: PLUMEN-001<br>Rated voltage: 220V | UK<br>MADE IN ITALY |                 |  |
| // Product Finiture:                    |                     |                 |  |