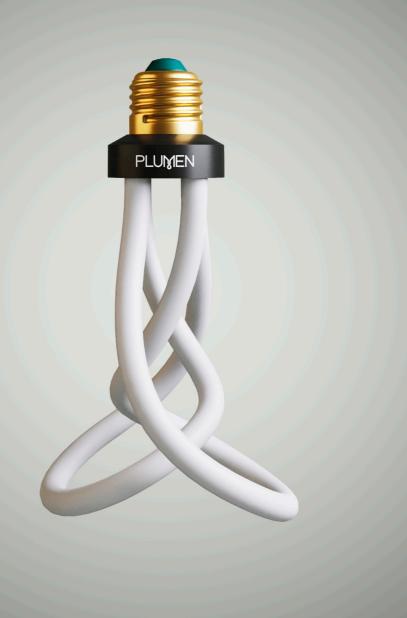

# $\mathbf{001}$ **ICONIC LED BULB**

Revolutionary, iconic, unique. The Plumen 001 light bulb is the first energy-saving designer light bulb in the world. Compelling and refined, this product earned various important awards such as "Design of the Year" and "Product of the Year" from the London Design Museum, and the much-coveted "Black Pencil" award from D&AD. It was also published in high-profile international headlines and included in the MOMA, Cooper-Hewitt and V&A permanent collections. Compatible with any LED dimmer switch, this light bulb allows the user to control lighting based on their preferences.

#### Code // PLUMEN-001

Attach: E27 Light colour: Natural white Power consumption: 6.5W Watt equivalent: **50W** Lumen output: 500lm Lifetime: 20,000 Hours Dimmable: Yes Colour temperature: **3500K** Switching cycles: > 100,000 Warm-Up time: Instant full light Power factor: > 0.8 Colour rendering: > 90 Energy class: **G** 