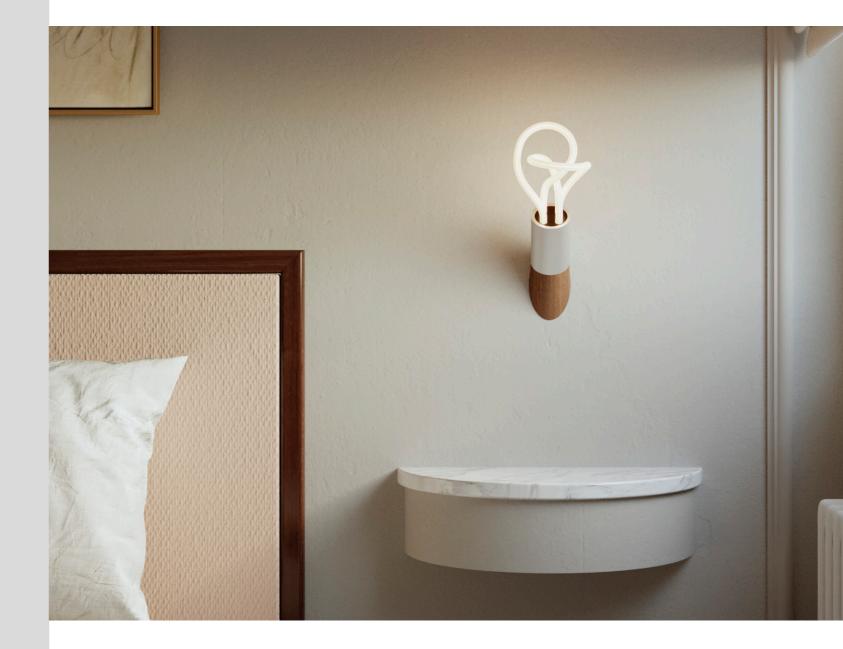

Naming // 001W Wall lamp

Sinuous and clean-cut lines: a perfect combination that truly highlights the 001 light bulb's iconic design. Elegant and versatile, this wall lamp will shine in any ambience, private or public.

#### Naming // 002W Wall lamp

The warmth of wood combined with the OO2 bulb light bulb creates an iconic and pure light source. The clean and elegant design also makes this wall lamp the ideal addition to any space, ranging from corridors to bedside. On top of everything, the manual craftsmanship behind this lamp gives it a true feeling of authenticity.