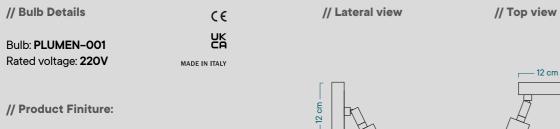

| // Bulb Details                         | C€                  | // Lateral view |  |
|-----------------------------------------|---------------------|-----------------|--|
| Bulb: PLUMEN-001<br>Rated voltage: 220V | UK<br>MADE IN ITALY |                 |  |
| // Product Finiture:                    |                     |                 |  |

Matt Black

Fitting: **E27** Bar Code: **8050997683801** Code: **PLUMEN-APM2VNTBS1BR-001** 

White

Fitting: E27 Bar Code: 8050997683832 Code: PLUMEN-APM2VBOTBS1CR-001

// Top view

Naming // 001 Double adjustable lamp