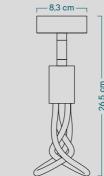

#### Naming // 001 Adjustable lamp

The Plumen adjustable wall lamp is both refined and essential in its design, with a sleek and minimalist aesthetic. Available in either black or white metal, it features a joint in the center that allows for customizable lighting direction. Complementing the lamp is the iconic Plumen 001 bulb, which has received numerous awards for its dynamic and sculptural form. The lamp's lines elevate any space it inhabits, exuding an air of pure sophistication.

| // Bulb Details                         | C€                  | // Lateral view |  |
|-----------------------------------------|---------------------|-----------------|--|
| Bulb: PLUMEN-001<br>Rated voltage: 220V | UK<br>MADE IN ITALY |                 |  |
| // Product Finiture:                    |                     |                 |  |

Matt Black

Fitting: **E27** Bar Code: **8050997683801** Code: **PLUMEN-APM2VNTBS1BR-001** 

White

Fitting: E27 Bar Code: 8050997683832 Code: PLUMEN-APM2VBOTBS1CR-001

// Top view

Naming // 001 Double adjustable lamp