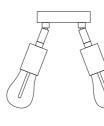

#### Naming // 002 Adjustable lamp

The Plumen adjustable lamp is the epitome of minimalism and elegance, providing a lighting solution of utmost refinement. Crafted in black or white metal, it offers a subtle yet sophisticated design, with its flexible joints allowing for custom adjustments to the lighting direction. The iconic and sinuous Plumen 002 bulb completes the look, infusing the composition with an aura of pure elegance. Together, they create a lighting option that exudes sophistication and style, and elevates any environment.

Matt Black

Fitting: **E27** Bar Code: **8050997683818** Code: **PLUMEN-APM2VNTBS1BR-002** 

Matt White

Fitting: **E27** Bar Code: **8050997683849** Code: **PLUMEN-APM2VBOTBS1CR-002** 

// Top view

// Lateral view