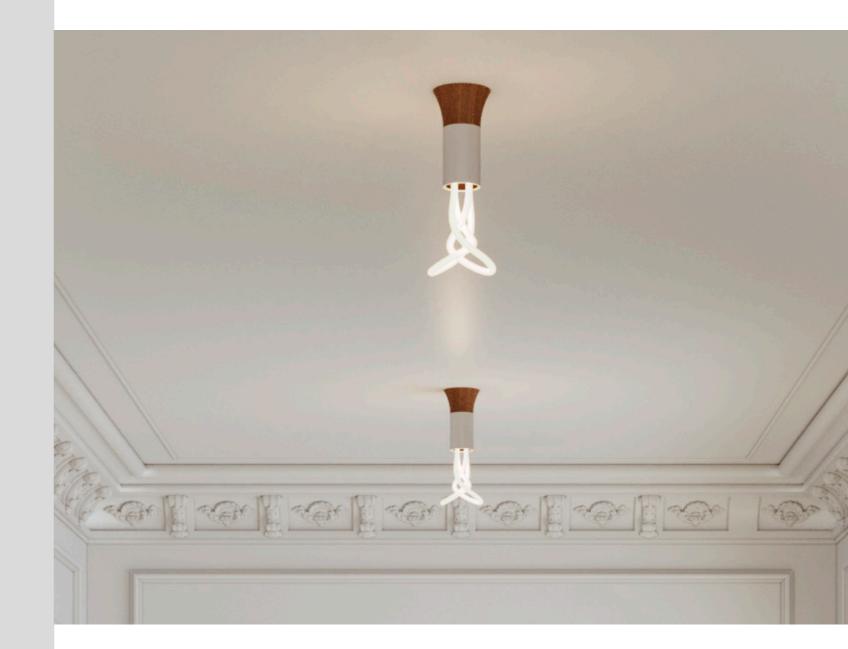

#### Naming // 001C Ceiling lamp

The OO1 ceiling lamp encapsulates a true sense of authenticity which was achieved by blending two very different materials, ribbed steel and coarse walnut. The light bulb always remains central to the design, turning it into an iconic furnishing piece. The ideal ceiling lamp for any occasion, ranging from corridors to living rooms.

#### Naming // 001P Pendant lamp

A merger between the coarse texture of the walnut and the cool ribbing of the steel, to convey a sense of spontaneity and a unique material contrast in the OO1 light bulb. This suspension lamp is set apart by clean, geometrical lines that make it adaptable to any space or environment. The suspension cable also has an adjustable length to regulate the lamps' height.