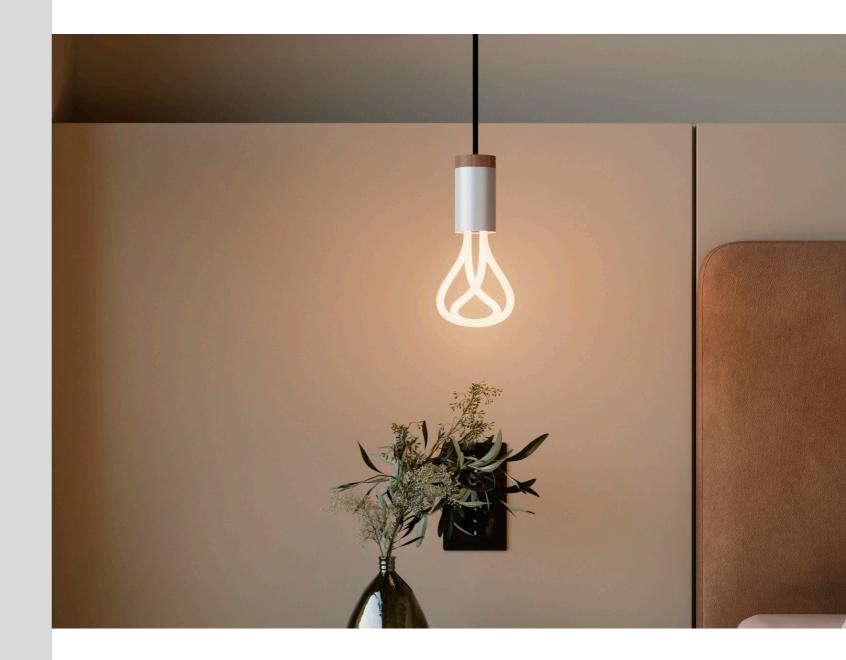

#### Naming // 001P Pendant lamp

A merger between the coarse texture of the walnut and the cool ribbing of the steel, to convey a sense of spontaneity and a unique material contrast in the OO1 light bulb. This suspension lamp is set apart by clean, geometrical lines that make it adaptable to any space or environment. The suspension cable also has an adjustable length to regulate the lamps' height.