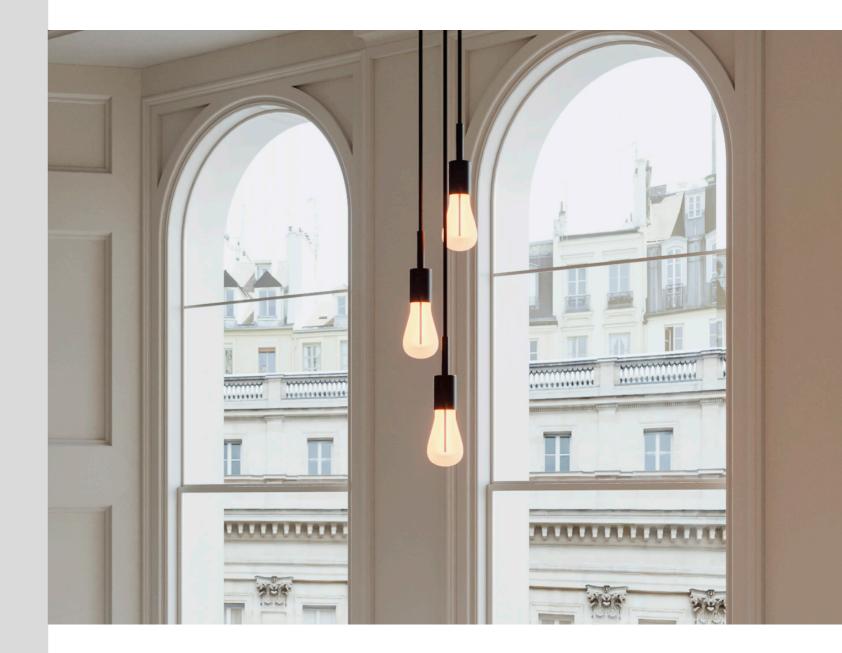

Naming // 001 Triple pendant lamp

The Plumen suspension lamp features clean and essential geometric lines, highlighted by its three asymmetrical drops, which perfectly capture the brand's authentic essence. At the heart of this design is the 001, which has become an iconic furnishing element. This lamp is the centerpiece of any room and is a perfect addition to a living room or bedroom, as well as a shop or professional studio. Its elegant and versatile design makes it a must-have for any contemporary space.

#### Naming // 002 Triple pendant lamp

The metal suspension of the Plumen three-drop light blends seamlessly with the sculptural form of the OO2 bulb, resulting in an asymmetrical and boldly designed lamp perfect for creating a statement in any room, be it a hallway or living space. Available in both an pure white and a elegant black finish, this lamp features the iconic OO2 bulb at its core, which takes inspiration from water droplets.