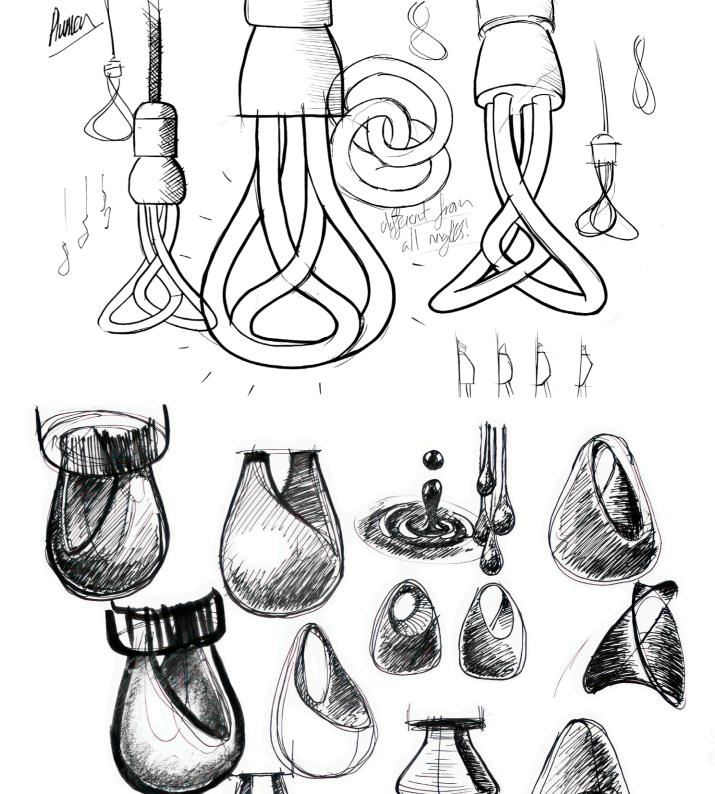

don, PearsonLloyd, and Conran. During these years he worked on various award winning projects for leading clients such as British Airways, Audi, LG, Samsung, and Virgin Airways.

### Hulger

Hulger is a London based innovation studio who conceive and co-design radical technology products. The name Hulger is inspired by Nicolas Roope's grandfather. Hølger was a lawyer who lived contentedly with the same phone, the same car, the same old grandfather clock that ticked slowly and contentedly and the same leather arm-chair for decades. He was of a generation and culture that had resisted the wasteful churn of built-in-obsolescence. He bought lasting products that improved with age. He invested in beautiful technologies that didn't generate a fearof-missing-out with every subsequent release.





Samuel Wilkinson sketches



# $\mathbf{001}$ **ICONIC LED BULB**

Revolutionary, iconic, unique. The Plumen 001 light bulb is the first energy-saving designer light bulb in the world. Compelling and refined, this product earned various important awards such as "Design of the Year" and "Product of the Year" from the London Design Museum, and the much-coveted "Black Pencil" award from D&AD. It was also published in high-profile international headlines and included in the MOMA, Cooper-Hewitt and V&A permanent collections. Compatible with any LED dimmer switch, this light bulb allows the user to control lighting based on their preferences.



#### Code // PLUMEN-001

Attach: E27 Light colour: Natural white Power consumption: 6.5W Watt equivalent: **50W** Lumen output: 500lm Lifetime: 20,000