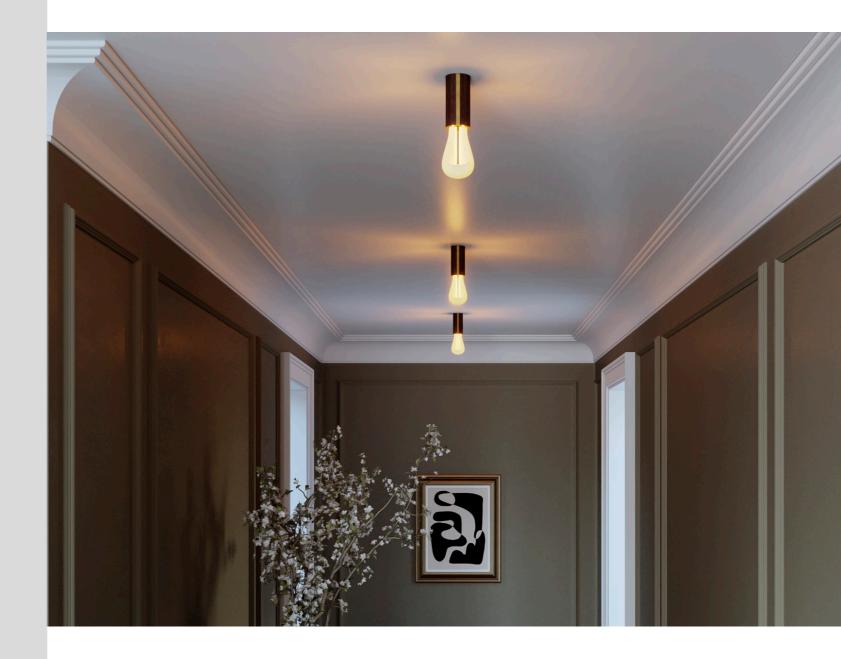

#### Naming // 001C Ceiling lamp

The OO1 ceiling lamp encapsulates a true sense of authenticity which was achieved by blending two very different materials, ribbed steel and coarse walnut. The light bulb always remains central to the design, turning it into an iconic furnishing piece. The ideal ceiling lamp for any occasion, ranging from corridors to living rooms.

#### Naming // 001P Pendant lamp

A merger between the coarse texture of the walnut and the cool ribbing of the steel, to convey a sense of spontaneity and a unique material contrast in the OO1 light bulb. This suspension lamp is set apart by clean, geometrical lines that make it adaptable to any space or environment. The suspension cable also has an adjustable length to regulate the lamps' height.