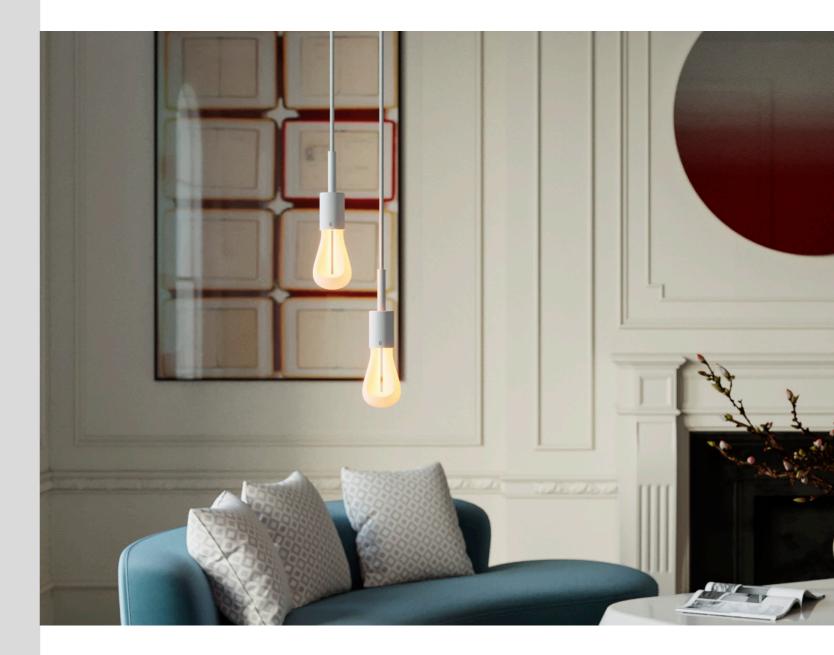

Naming // 001 Triple pendant lamp

The Plumen suspension lamp features clean and essential geometric lines, highlighted by its three asymmetrical drops, which perfectly capture the brand's authentic essence. At the heart of this design is the 001, which has become an iconic furnishing element. This lamp is the centerpiece of any room and is a perfect addition to a living room or bedroom, as well as a shop or professional studio. Its elegant and versatile design makes it a must-have for any contemporary space.

#### Naming // 002 Triple pendant lamp

The metal suspension of the Plumen three-drop light blends seamlessly with the sculptural form of the OO2 bulb, resulting in an asymmetrical and boldly designed lamp perfect for creating a statement in any room, be it a hallway or living space. Available in both an pure white and a elegant black finish, this lamp features the iconic OO2 bulb at its core, which takes inspiration from water droplets.