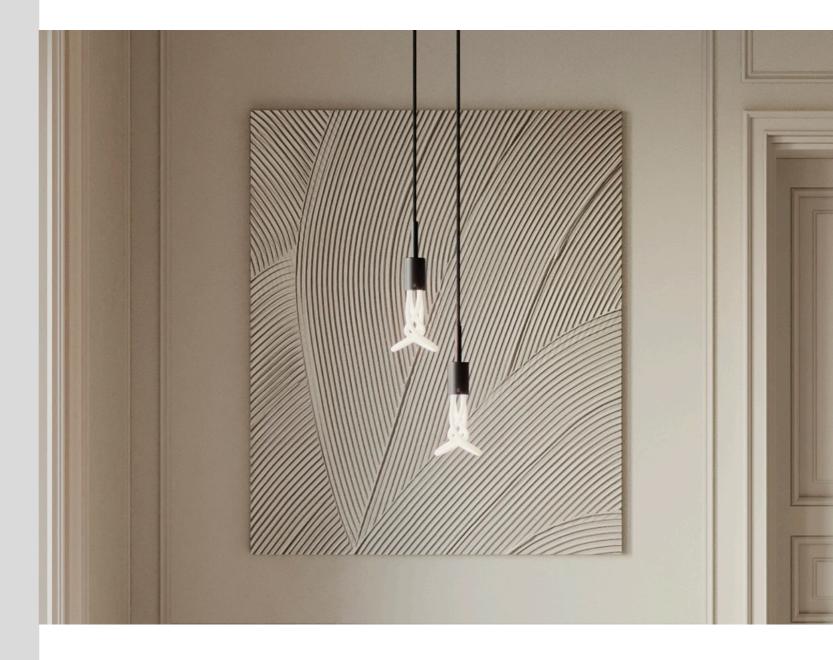

Naming // 001 Triple pendant lamp

The Plumen suspension lamp features clean and essential geometric lines, highlighted by its three asymmetrical drops, which perfectly capture the brand's authentic essence. At the heart of this design is the 001, which has become an iconic furnishing element. This lamp is the centerpiece of any room and is a perfect addition to a living room or bedroom, as well as a shop or professional studio. Its elegant and versatile design makes it a must-have for any contemporary space.

#### Naming // 001 Double pendant lamp

The Plumen two-drop suspension comes in two different shades: a pristine and ethereal white, or a bold and graphic black. With its clean lines and geometric design, this lamp features tone-on-tone textile cables, 15cm long cylindrical cable clamps, and the iconic OO1 light bulbs as its centerpiece. This refined lamp is the perfect addition to any small or medium-sized room, seamlessly blending into both domestic and commercial environments.