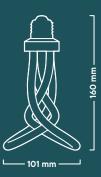

#### Code // PLUMEN-001

Attach: E27 Light colour: Natural white Power consumption: 6.5W Watt equivalent: **50W** Lumen output: 500lm Lifetime: 20,000 Hours Dimmable: Yes Colour temperature: **3500K** Switching cycles: > 100,000 Warm-Up time: Instant full light Power factor: > 0.8 Colour rendering: > 90 Energy class: **G** 

#### Code // PLUMEN-UL-001

Attach: E26 Light colour: Natural white Power consumption: 6.5W Watt equivalent: 40W Lumen output: **420lm** Lifetime: 20,000 Hours Dimmable: Yes Colour temperature: **3500K** Switching cycles: > 100,000 Warm-Up time: Instant full light Colour rendering: > 90

#### Code // PLUMEN-002

Attach: E27 Light colour: Warm white Power consumption: **6W** Watt equivalent: **50W** Lumen output: 500lm Lifetime: 20,000 Hours Dimmable: Yes Colour temperature: 2200K Switching cycles: > 100,000 Warm-Up time: Instant full light Power factor: > 0.8 Colour rendering: > 90 Energy class: G

#### Code // PLUMEN-UL-002

Attach: E26 Light colour: Warm white Power consumption: **6W** Watt equivalent: **55W** Lumen output: 560lm Lifetime: 20,000 Hours Dimmable: Yes Colour temperature: 2200K Switching cycles: > 100,000 Warm-Up time: Instant full light Colour rendering: > 90