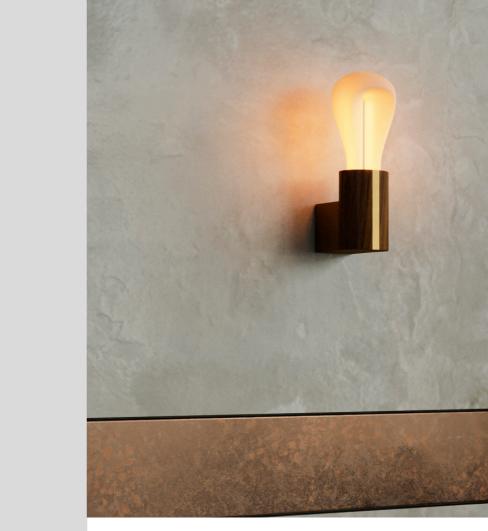

#### Naming // 002W Wall lamp

The warmth of wood combined with the OO2 bulb light bulb creates an iconic and pure light source. The clean and elegant design also makes this wall lamp the ideal addition to any space, ranging from corridors to bedside. On top of everything, the manual craftsmanship behind this lamp gives it a true feeling of authenticity.