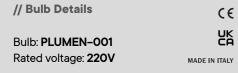

#### Code // PLUMEN-001

Attach: E27 Light colour: Natural white Power consumption: 6.5W Watt equivalent: **50W** Lumen output: 500lm Lifetime: 20,000 Hours Dimmable: Yes Colour temperature: **3500K** Switching cycles: > 100,000 Warm-Up time: Instant full light Power factor: > 0.8 Colour rendering: > 90 Energy class: **G** 

| // Bulb Details                         | C€                  | // Lateral view |  |
|-----------------------------------------|---------------------|-----------------|--|
| Bulb: PLUMEN-001<br>Rated voltage: 220V | UK<br>MADE IN ITALY |                 |  |
| // Product Finiture:                    |                     |                 |  |