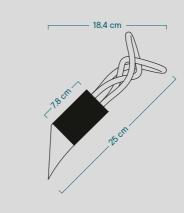

Naming // 001W Wall lamp

Sinuous and clean-cut lines: a perfect combination that truly highlights the 001 light bulb's iconic design. Elegant and versatile, this wall lamp will shine in any ambience, private or public.

// Frontal view

\_\_\_\_ 9,6 cm \_\_\_\_

<sup>∟</sup>5,5 cm <sup>⊥</sup>

// Lateral view

// Product Finiture:

Ribbed aluminium - Walnut wood

Fitting: **E27** Bar Code: **8058945340080** Code: **PLUMEN-001W-L** 