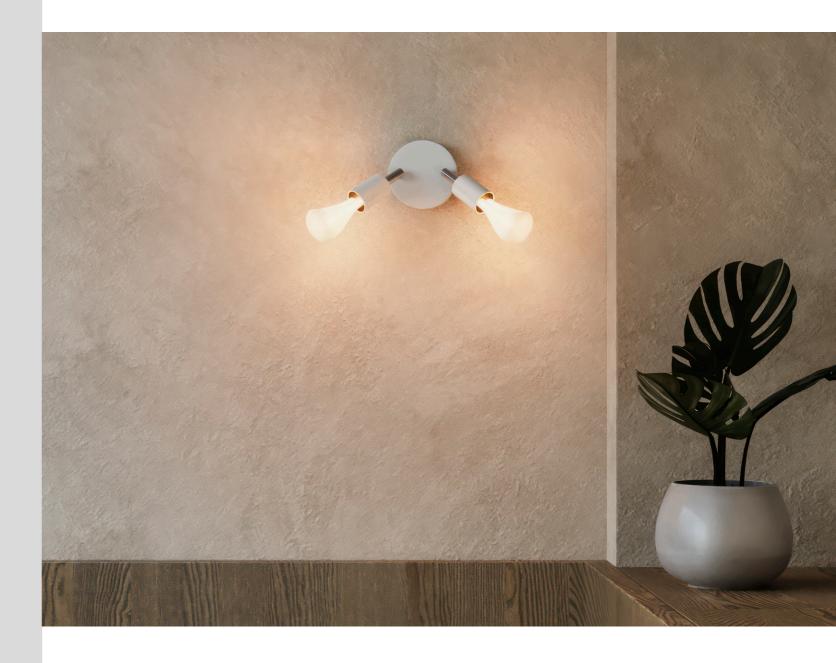

#### Naming // 002 Adjustable lamp

The Plumen adjustable lamp is the epitome of minimalism and elegance, providing a lighting solution of utmost refinement. Crafted in black or white metal, it offers a subtle yet sophisticated design, with its flexible joints allowing for custom adjustments to the lighting direction. The iconic and sinuous Plumen 002 bulb completes the look, infusing the composition with an aura of pure elegance. Together, they create a lighting option that exudes sophistication and style, and elevates any environment.

Matt Black

Fitting: **E27** Bar Code: **8050997683818** Code: **PLUMEN-APM2VNTBS1BR-002** 

Matt White

Fitting: **E27** Bar Code: **8050997683849** Code: **PLUMEN-APM2VBOTBS1CR-002** 

// Top view

// Lateral view