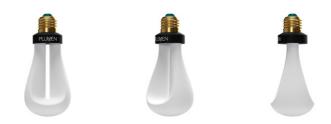

# $\mathbf{001}$ **ICONIC LED BULB**

Revolutionary, iconic, unique. The Plumen 001 light bulb is the first energy-saving designer light bulb in the world. Compelling and refined, this product earned various important awards such as "Design of the Year" and "Product of the Year" from the London Design Museum, and the much-coveted "Black Pencil" award from D&AD. It was also published in high-profile international headlines and included in the MOMA, Cooper-Hewitt and V&A permanent collections. Compatible with any LED dimmer switch, this light bulb allows the user to control lighting based on their preferences.

# 002 **ICONIC LED BULB**

It all began from nature's most authentic shapes, combined with traits from the 001 light bulb: introducing Plumen 002. This design, set apart by its sculpted shape yet inspired by soft and fleeting water drops, won the ELLE Decoration British Design Award in 2014. Thanks to the warm lighting it's perfect for creating a cosy and welcoming atmosphere in any space or environment. Plumen 002 best adapts as a table lamp, applique or suspension lamp, even in series. Compatible with any LED dimmer switch, this light bulb allows the user to control lighting based on their preferences.