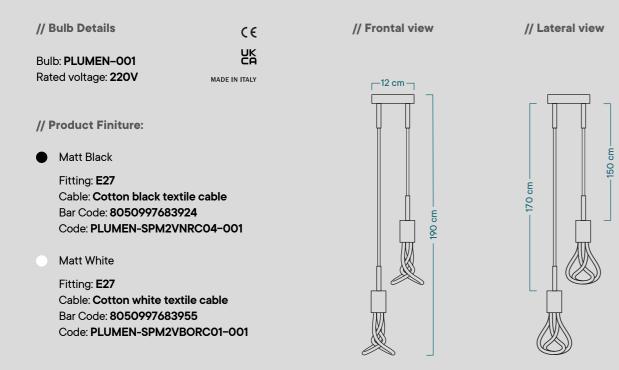

The Plumen single metal suspension lamp boasts striking, geometric lines that create a clean and contemporary look, enhanced by the iconic and sculptural design of the Plumen 001 bulb. Its simple and essential design, available in black or white with a matching textile cable and 15 cm cylindrical cable clamps, makes it versatile and suitable for rooms of any style and size, whether in residential or commercial settings. Its bold and streamlined look adds a touch of sophistication and style to any environment.