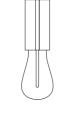

#### Naming // 001P Pendant lamp

A merger between the coarse texture of the walnut and the cool ribbing of the steel, to convey a sense of spontaneity and a unique material contrast in the OO1 light bulb. This suspension lamp is set apart by clean, geometrical lines that make it adaptable to any space or environment. The suspension cable also has an adjustable length to regulate the lamps' height.