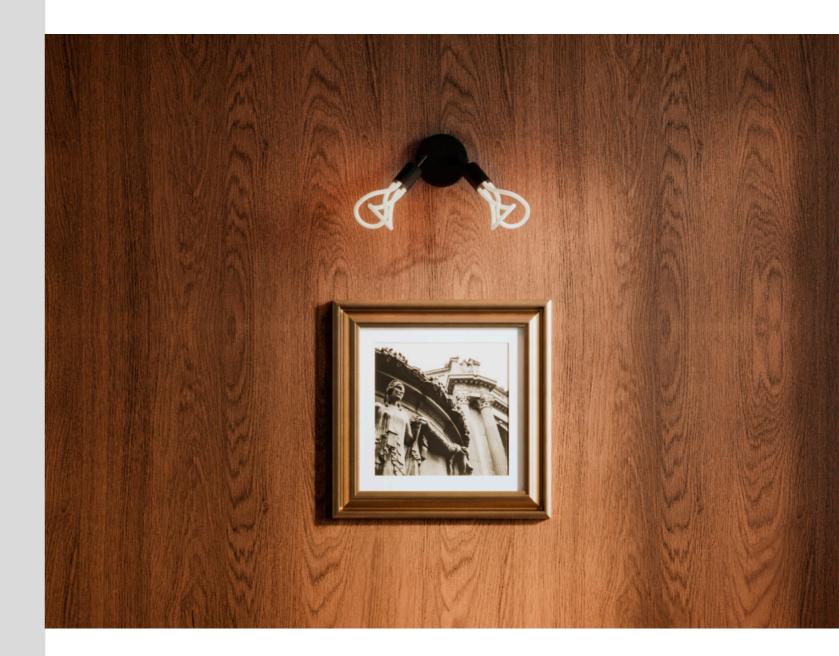

Naming // 001 Triple pendant lamp

The Plumen suspension lamp features clean and essential geometric lines, highlighted by its three asymmetrical drops, which perfectly capture the brand's authentic essence. At the heart of this design is the 001, which has become an iconic furnishing element. This lamp is the centerpiece of any room and is a perfect addition to a living room or bedroom, as well as a shop or professional studio. Its elegant and versatile design makes it a must-have for any contemporary space.