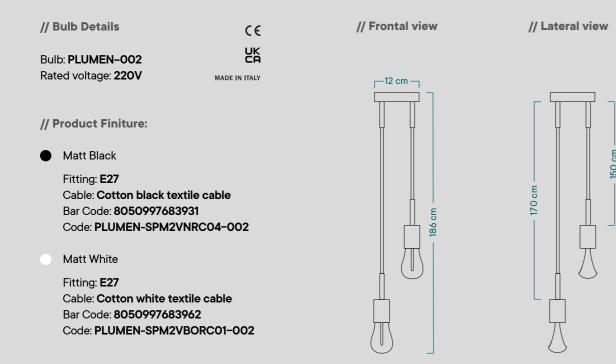

#### Naming // 001 Double pendant lamp

The Plumen two-drop suspension comes in two different shades: a pristine and ethereal white, or a bold and graphic black. With its clean lines and geometric design, this lamp features tone-on-tone textile cables, 15cm long cylindrical cable clamps, and the iconic OO1 light bulbs as its centerpiece. This refined lamp is the perfect addition to any small or medium-sized room, seamlessly blending into both domestic and commercial environments.