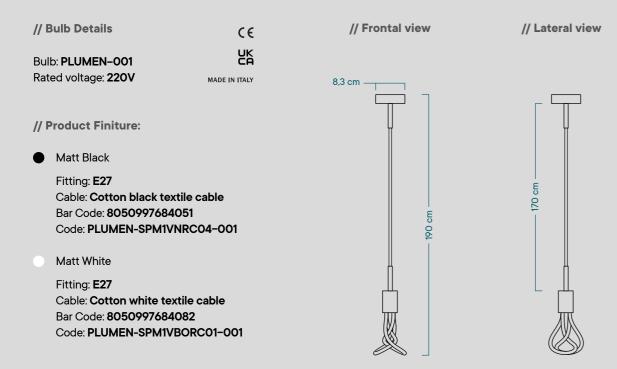

#### Naming // 001 Double pendant lamp

The Plumen two-drop suspension comes in two different shades: a pristine and ethereal white, or a bold and graphic black. With its clean lines and geometric design, this lamp features tone-on-tone textile cables, 15cm long cylindrical cable clamps, and the iconic OO1 light bulbs as its centerpiece. This refined lamp is the perfect addition to any small or medium-sized room, seamlessly blending into both domestic and commercial environments.