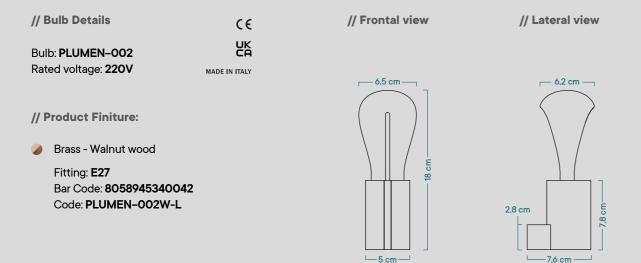

#### Naming // 002W Wall lamp

The warmth of wood combined with the OO2 bulb light bulb creates an iconic and pure light source. The clean and elegant design also makes this wall lamp the ideal addition to any space, ranging from corridors to bedside. On top of everything, the manual craftsmanship behind this lamp gives it a true feeling of authenticity.

#### Code // PLUMEN-002

Attach: E27 Light colour: Warm white Power consumption: **6W** Watt equivalent: **50W** Lumen output: 500lm Lifetime: 20,000 Hours Dimmable: Yes Colour temperature: 2200K Switching cycles: > 100,000 Warm-Up time: Instant full light Power factor: > 0.8 Colour rendering: > 90 Energy class: G