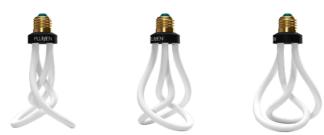

# $\mathbf{001}$ **ICONIC LED BULB**

Revolutionary, iconic, unique. The Plumen 001 light bulb is the first energy-saving designer light bulb in the world. Compelling and refined, this product earned various important awards such as "Design of the Year" and "Product of the Year" from the London Design Museum, and the much-coveted "Black Pencil" award from D&AD. It was also published in high-profile international headlines and included in the MOMA, Cooper-Hewitt and V&A permanent collections. Compatible with any LED dimmer switch, this light bulb allows the user to control lighting based on their preferences.

# 002 **ICONIC LED BULB**

It all began from nature's most authentic shapes, combined with traits from the 001 light bulb: introducing Plumen 002. This design, set apart by its sculpted shape yet inspired by soft and fleeting water drops, won the ELLE Decoration British Design Award in 2014. Thanks to the warm lighting it's perfect for creating a cosy and welcoming atmosphere in any space or environment. Plumen 002 best adapts as a table lamp, applique or suspension lamp, even in series. Compatible with any LED dimmer switch, this light bulb allows the user to control lighting based on their preferences.