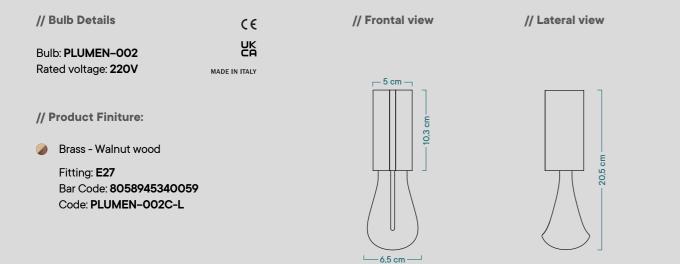

#### **CEILING LAMP**

Naming // 002C Ceiling lamp

A drop, a sculpted shape, suspended over a walnut tube carved by a blade of brushed brass. Simple, refined figures that come together in one light bulb. On top of everything, the manual craftsmanship behind this lamp gives it a true feeling of authenticity. The ideal ceiling lamp in any occasion, ranging from corridors to living rooms.

#### Code // PLUMEN-002

Attach: E27 Light colour: Warm white Power consumption: **6W** Watt equivalent: **50W** Lumen output: 500lm Lifetime: 20,000 Hours Dimmable: Yes Colour temperature: 2200K Switching cycles: > 100,000 Warm-Up time: Instant full light Power factor: > 0.8 Colour rendering: > 90 Energy class: G