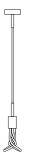

The Plumen single metal suspension lamp boasts striking, geometric lines that create a clean and contemporary look, enhanced by the iconic and sculptural design of the Plumen 001 bulb. Its simple and essential design, available in black or white with a matching textile cable and 15 cm cylindrical cable clamps, makes it versatile and suitable for rooms of any style and size, whether in residential or commercial settings. Its bold and streamlined look adds a touch of sophistication and style to any environment.