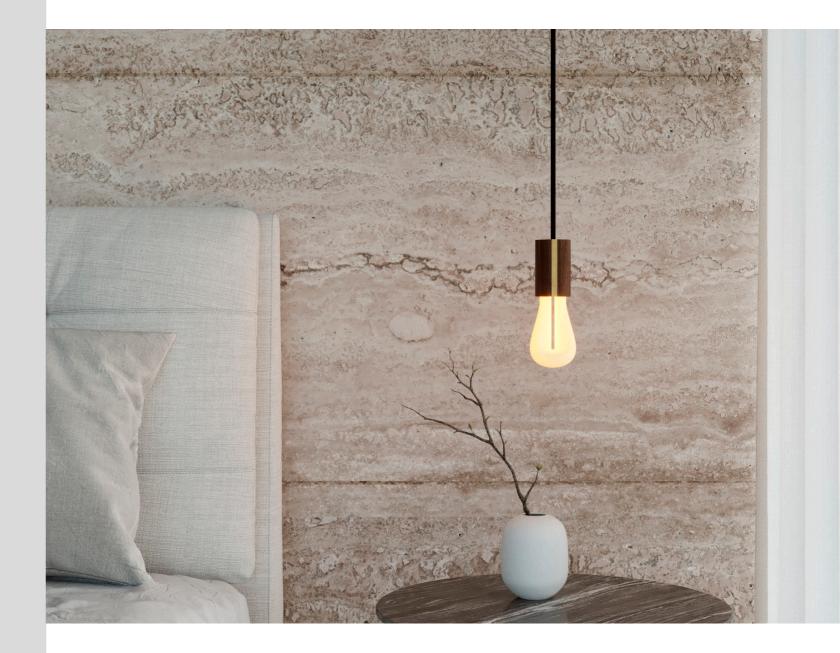

# 002 **ICONIC LED BULB**

It all began from nature's most authentic shapes, combined with traits from the 001 light bulb: introducing Plumen 002. This design, set apart by its sculpted shape yet inspired by soft and fleeting water drops, won the ELLE Decoration British Design Award in 2014. Thanks to the warm lighting it's perfect for creating a cosy and welcoming atmosphere in any space or environment. Plumen 002 best adapts as a table lamp, applique or suspension lamp, even in series. Compatible with any LED dimmer switch, this light bulb allows the user to control lighting based on their preferences.

#### Naming // 002P Pendant lamp

A linear brass inlay that skillfully cuts through the walnut lamp components, blending with the scupited shape of the 002 lightbulb. Elegant, authentic and sinuous, a light source perfect for embellishing any space. The built-in suspension cable also has an adjustable length to regulate the lamps' height.