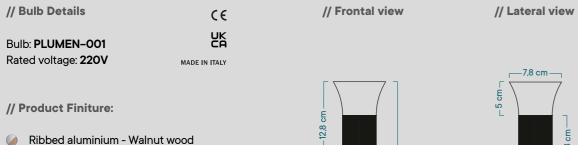

#### Code // PLUMEN-001

Attach: E27 Light colour: Natural white Power consumption: 6.5W Watt equivalent: **50W** Lumen output: 500lm Lifetime: 20,000 Hours Dimmable: Yes Colour temperature: **3500K** Switching cycles: > 100,000 Warm-Up time: Instant full light Power factor: > 0.8 Colour rendering: > 90 Energy class: **G** 

| // Bulb Details                         | C€                  | // Lateral view |  |
|-----------------------------------------|---------------------|-----------------|--|
| Bulb: PLUMEN-001<br>Rated voltage: 220V | UK<br>MADE IN ITALY |                 |  |
| // Product Finiture:                    |                     |                 |  |