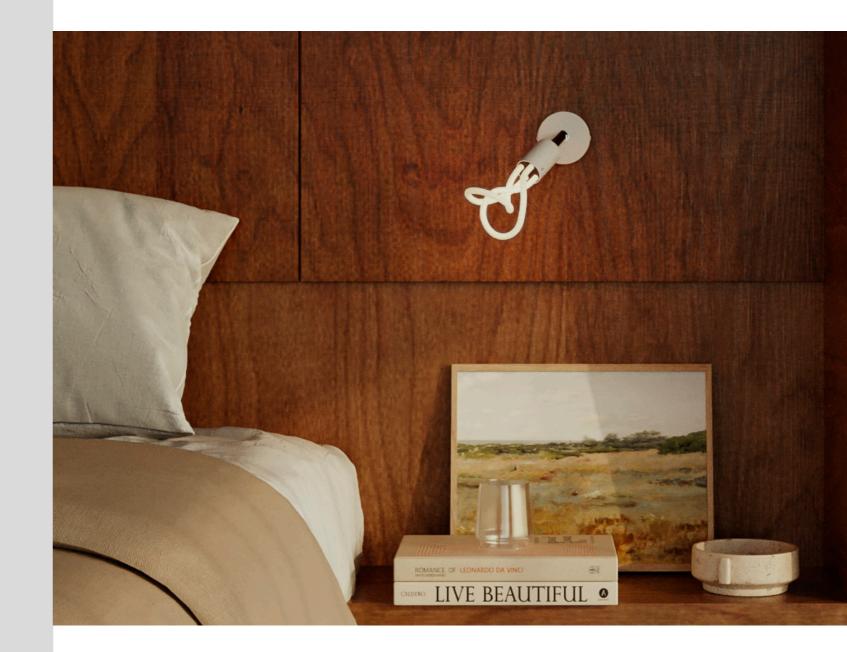

#### Naming // 002W Wall lamp

The warmth of wood combined with the OO2 bulb light bulb creates an iconic and pure light source. The clean and elegant design also makes this wall lamp the ideal addition to any space, ranging from corridors to bedside. On top of everything, the manual craftsmanship behind this lamp gives it a true feeling of authenticity.