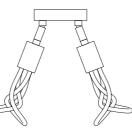

The Plumen double adjustable lamp is a masterpiece of minimalist refinement, offering a lighting solution that exudes both style and character. With its two adjustable joints, this striking creation - available in either black or white - allows you to customize the lighting to your heart's content. To enhance its already-stunning appearance, the lamp is paired with the iconic Plumen 001 light bulbs, which boast dynamic and sculptural shapes that have earned them worldwide acclaim and numerous prestigious awards.

Matt Black

Fitting: E27 Bar Code: 8050997683863 Code: PLUMEN-APM2VN2TBSBRE27VN-001

Matt White

Fitting: **E27** Bar Code: **8050997683894** Code: **PLUMEN-APM2VB02TBSCRE27VB0-001** 

Naming // 001 Single pendant lamp