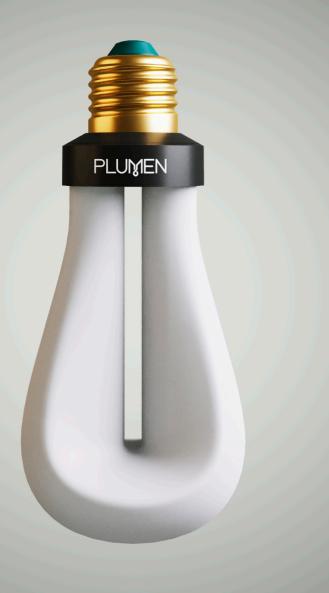

# $\mathbf{001}$ **ICONIC LED BULB**

Revolutionary, iconic, unique. The Plumen 001 light bulb is the first energy-saving designer light bulb in the world. Compelling and refined, this product earned various important awards such as "Design of the Year" and "Product of the Year" from the London Design Museum, and the much-coveted "Black Pencil" award from D&AD. It was also published in high-profile international headlines and included in the MOMA, Cooper-Hewitt and V&A permanent collections. Compatible with any LED dimmer switch, this light bulb allows the user to control lighting based on their preferences.