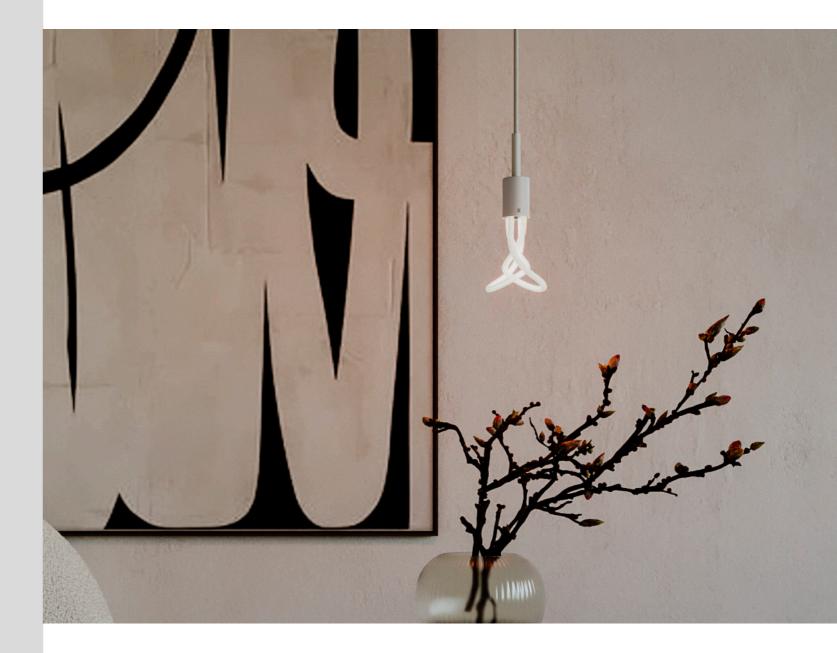

#### Naming // 001 Adjustable lamp

The Plumen adjustable wall lamp is both refined and essential in its design, with a sleek and minimalist aesthetic. Available in either black or white metal, it features a joint in the center that allows for customizable lighting direction. Complementing the lamp is the iconic Plumen 001 bulb, which has received numerous awards for its dynamic and sculptural form. The lamp's lines elevate any space it inhabits, exuding an air of pure sophistication.