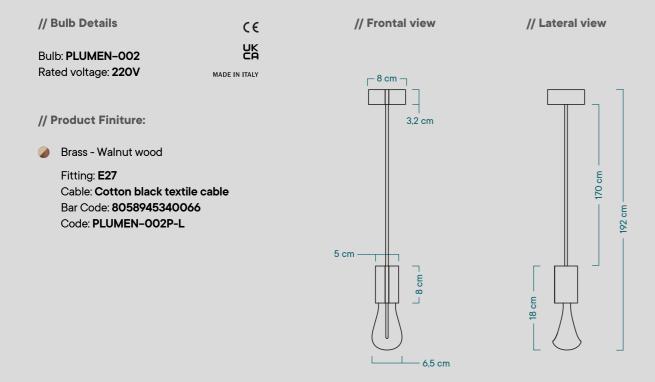

#### Code // PLUMEN-002

Attach: E27 Light colour: Warm white Power consumption: **6W** Watt equivalent: **50W** Lumen output: 500lm Lifetime: 20,000 Hours Dimmable: Yes Colour temperature: 2200K Switching cycles: > 100,000 Warm-Up time: Instant full light Power factor: > 0.8 Colour rendering: > 90 Energy class: G

#### Naming // 002P Pendant lamp

A linear brass inlay that skillfully cuts through the walnut lamp components, blending with the scupited shape of the 002 lightbulb. Elegant, authentic and sinuous, a light source perfect for embellishing any space. The built-in suspension cable also has an adjustable length to regulate the lamps' height.