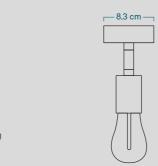

#### Naming // 002W Wall lamp

The warmth of wood combined with the OO2 bulb light bulb creates an iconic and pure light source. The clean and elegant design also makes this wall lamp the ideal addition to any space, ranging from corridors to bedside. On top of everything, the manual craftsmanship behind this lamp gives it a true feeling of authenticity.

// Frontal view

\_\_\_\_ 9,6 cm \_\_\_\_

<sup>∟</sup>5,5 cm <sup>⊥</sup>

// Lateral view

// Product Finiture:

Ribbed aluminium - Walnut wood

Fitting: **E27** Bar Code: **8058945340080** Code: **PLUMEN-001W-L** 