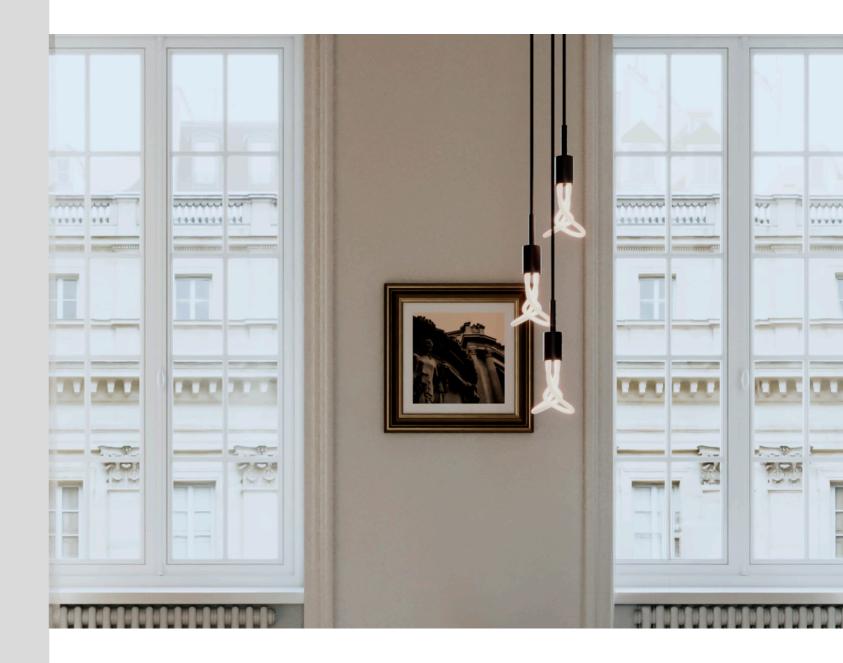

#### Naming // 002 Triple pendant lamp

The metal suspension of the Plumen three-drop light blends seamlessly with the sculptural form of the OO2 bulb, resulting in an asymmetrical and boldly designed lamp perfect for creating a statement in any room, be it a hallway or living space. Available in both an pure white and a elegant black finish, this lamp features the iconic OO2 bulb at its core, which takes inspiration from water droplets.

#### Naming // 002 Double pendant lamp

The Plumen double drop suspension lamp showcases a compelling combination of metal and fabric, resulting in a sleek and contemporary design suitable for any living or commercial space. The lamp's minimalistic form and meticulous attention to detail, combined with its white or black finish and matching textile cable, seamlessly integrate with the sculptural shape of the OO2 light bulb. This lamp is the perfect addition for those who desire sophisticated and intimate lighting in every room of their home.