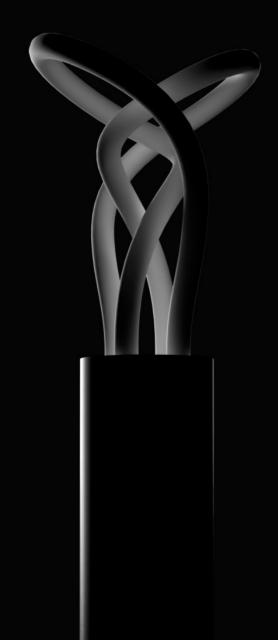

# 002 **ICONIC LED BULB**

It all began from nature's most authentic shapes, combined with traits from the 001 light bulb: introducing Plumen 002. This design, set apart by its sculpted shape yet inspired by soft and fleeting water drops, won the ELLE Decoration British Design Award in 2014. Thanks to the warm lighting it's perfect for creating a cosy and welcoming atmosphere in any space or environment. Plumen 002 best adapts as a table lamp, applique or suspension lamp, even in series. Compatible with any LED dimmer switch, this light bulb allows the user to control lighting based on their preferences.