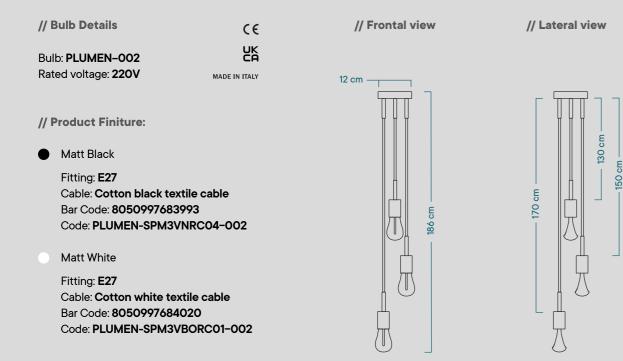

#### Naming // 002 Triple pendant lamp

The metal suspension of the Plumen three-drop light blends seamlessly with the sculptural form of the OO2 bulb, resulting in an asymmetrical and boldly designed lamp perfect for creating a statement in any room, be it a hallway or living space. Available in both an pure white and a elegant black finish, this lamp features the iconic OO2 bulb at its core, which takes inspiration from water droplets.