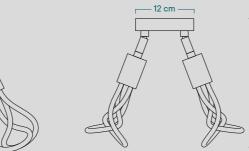

Matt Black

Fitting: **E27** Bar Code: **8050997683801** Code: **PLUMEN-APM2VNTBS1BR-001** 

White

Fitting: E27 Bar Code: 8050997683832 Code: PLUMEN-APM2VBOTBS1CR-001

// Top view

Naming // 001 Double adjustable lamp

The Plumen double adjustable lamp is a masterpiece of minimalist refinement, offering a lighting solution that exudes both style and character. With its two adjustable joints, this striking creation - available in either black or white - allows you to customize the lighting to your heart's content. To enhance its already-stunning appearance, the lamp is paired with the iconic Plumen 001 light bulbs, which boast dynamic and sculptural shapes that have earned them worldwide acclaim and numerous prestigious awards.