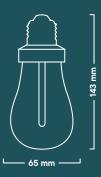

# $\mathbf{001}$ **ICONIC LED BULB**

Revolutionary, iconic, unique. The Plumen 001 light bulb is the first energy-saving designer light bulb in the world. Compelling and refined, this product earned various important awards such as "Design of the Year" and "Product of the Year" from the London Design Museum, and the much-coveted "Black Pencil" award from D&AD. It was also published in high-profile international headlines and included in the MOMA, Cooper-Hewitt and V&A permanent collections. Compatible with any LED dimmer switch, this light bulb allows the user to control lighting based on their preferences.

#### Code // PLUMEN-001

Attach: E27 Light colour: Natural white Power consumption: 6.5W Watt equivalent: **50W** Lumen output: 500lm Lifetime: 20,000 Hours Dimmable: Yes Colour temperature: **3500K** Switching cycles: > 100,000 Warm-Up time: Instant full light Power factor: > 0.8 Colour rendering: > 90 Energy class: **G** 