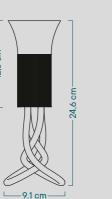

# $\mathbf{001}$ **ICONIC LED BULB**

Revolutionary, iconic, unique. The Plumen 001 light bulb is the first energy-saving designer light bulb in the world. Compelling and refined, this product earned various important awards such as "Design of the Year" and "Product of the Year" from the London Design Museum, and the much-coveted "Black Pencil" award from D&AD. It was also published in high-profile international headlines and included in the MOMA, Cooper-Hewitt and V&A permanent collections. Compatible with any LED dimmer switch, this light bulb allows the user to control lighting based on their preferences.

#### Code // PLUMEN-001

Attach: E27 Light colour: Natural white Power consumption: 6.5W Watt equivalent: **50W** Lumen output: 500lm Lifetime: 20,000 Hours Dimmable: Yes Colour temperature: **3500K** Switching cycles: > 100,000 Warm-Up time: Instant full light Power factor: > 0.8 Colour rendering: > 90 Energy class: **G** 