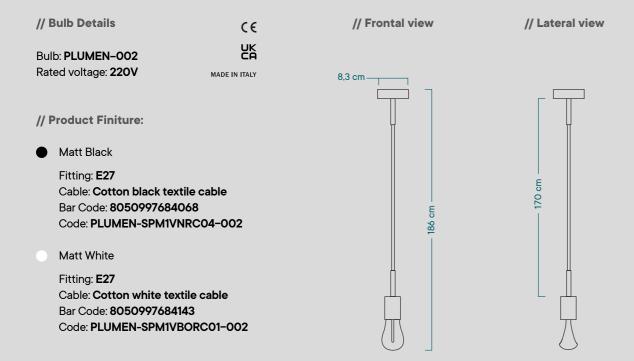

The Plumen single metal suspension lamp boasts striking, geometric lines that create a clean and contemporary look, enhanced by the iconic and sculptural design of the Plumen 001 bulb. Its simple and essential design, available in black or white with a matching textile cable and 15 cm cylindrical cable clamps, makes it versatile and suitable for rooms of any style and size, whether in residential or commercial settings. Its bold and streamlined look adds a touch of sophistication and style to any environment.