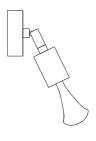

Naming // 001W Wall lamp

Sinuous and clean-cut lines: a perfect combination that truly highlights the 001 light bulb's iconic design. Elegant and versatile, this wall lamp will shine in any ambience, private or public.

// Frontal view

\_\_\_\_ 9,6 cm \_\_\_\_

<sup>∟</sup>5,5 cm <sup>⊥</sup>

// Lateral view

// Product Finiture:

Ribbed aluminium - Walnut wood

Fitting: **E27** Bar Code: **8058945340080** Code: **PLUMEN-001W-L** 