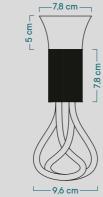

#### Naming // 001P Pendant lamp

A merger between the coarse texture of the walnut and the cool ribbing of the steel, to convey a sense of spontaneity and a unique material contrast in the OO1 light bulb. This suspension lamp is set apart by clean, geometrical lines that make it adaptable to any space or environment. The suspension cable also has an adjustable length to regulate the lamps' height.