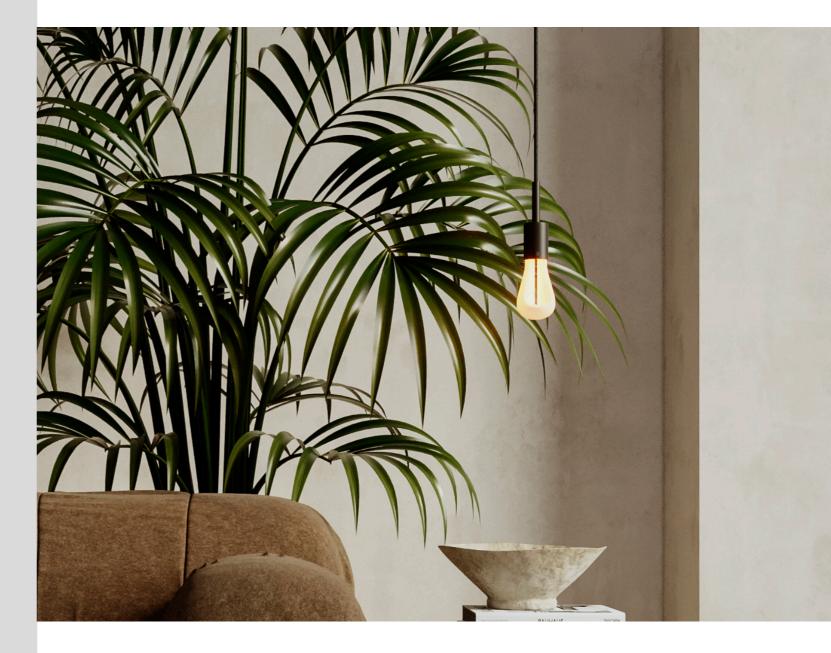

#### Naming // 002P Pendant lamp

A linear brass inlay that skillfully cuts through the walnut lamp components, blending with the scupited shape of the 002 lightbulb. Elegant, authentic and sinuous, a light source perfect for embellishing any space. The built-in suspension cable also has an adjustable length to regulate the lamps' height.