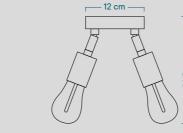

Naming // 002 Double adjustable lamp

The Plumen lamp with its double adjustable joint is a stunning home decor piece that elevates the elegance and sophistication of any space. Whether placed in a luminous dining room or a cozy and inviting entryway, its two directional light sources provide the perfect complement. The lamp's metal finish, available in white or black, beautifully enhances the sculptural and design-focused Plumen 002 bulbs, which remain the focal point of the composition. Together, they create a lighting option that exudes refined style and enhances the beauty of any environment.