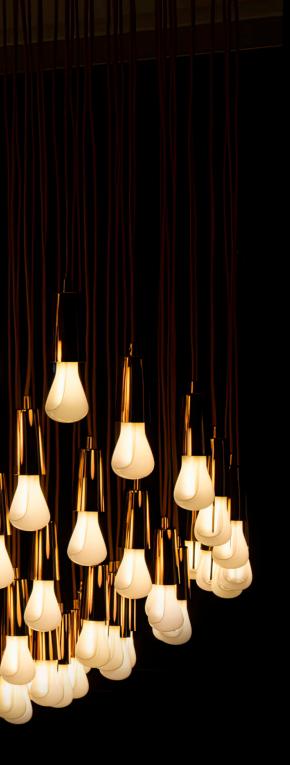

#### 001 Single pendant lamp

002 Single pendant lamp

001 Double pendant lamp

001 Triple pendant lamp

002 Double pendant lamp

002 Triple pendant lamp

// 13

Naming // 001 Triple pendant lamp

The Plumen suspension lamp features clean and essential geometric lines, highlighted by its three asymmetrical drops, which perfectly capture the brand's authentic essence. At the heart of this design is the 001, which has become an iconic furnishing element. This lamp is the centerpiece of any room and is a perfect addition to a living room or bedroom, as well as a shop or professional studio. Its elegant and versatile design makes it a must-have for any contemporary space.