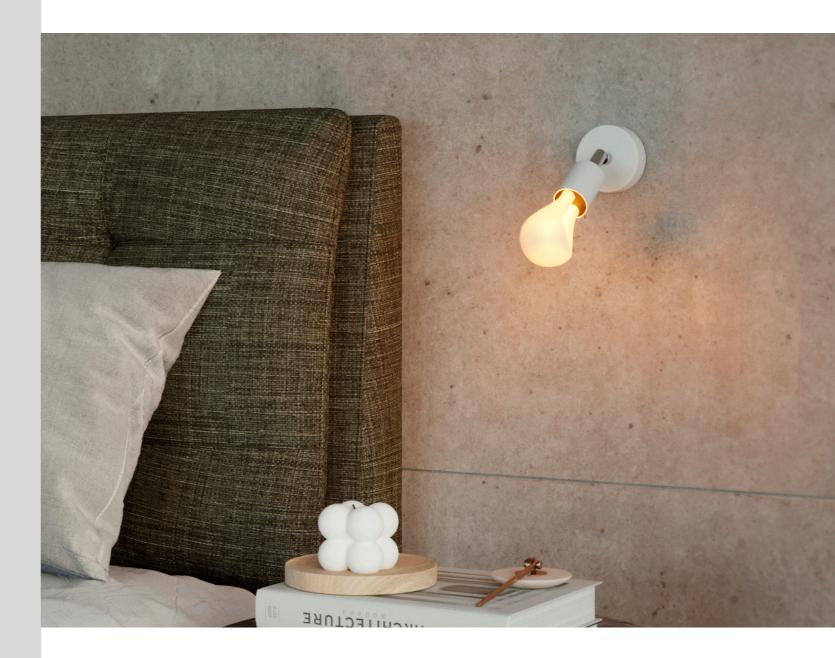

#### Naming // 002W Wall lamp

The warmth of wood combined with the OO2 bulb light bulb creates an iconic and pure light source. The clean and elegant design also makes this wall lamp the ideal addition to any space, ranging from corridors to bedside. On top of everything, the manual craftsmanship behind this lamp gives it a true feeling of authenticity.