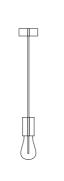

#### Naming // 001P Pendant lamp

A merger between the coarse texture of the walnut and the cool ribbing of the steel, to convey a sense of spontaneity and a unique material contrast in the OO1 light bulb. This suspension lamp is set apart by clean, geometrical lines that make it adaptable to any space or environment. The suspension cable also has an adjustable length to regulate the lamps' height.